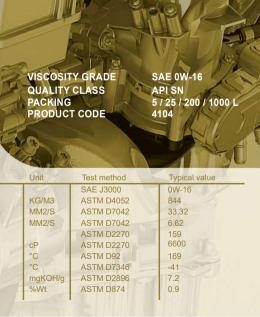

## **ENGINEERED FOR:**

According to Lubeline's opinion, this product meets the requirements of

Honda Civic - Suzuki - Mitsubishi - Toyota AND OTHER SELECTED VEHICLES

Property:
SAE GRADE
Density @ 15.5°C
Kin. Viscosity @ 40°C, cSt.
Kin. Viscosity @ 100°C, cSt.
Viscosity Index
Viscosity CCS @-30°C,max
Flash Point (Closed)
Pour Point
Total Base Number
Sulpated Ash